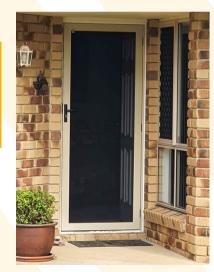

# Securelux **Hinged Doors**

### **Standard Features**

- Austral Triple Locking System with Parrot Beak Locks at all 3 points.
- 10 Pin Cylinder
- Pronged Hinges & Anti-Jemmy Striker Plates
- Bug Strip
- Custom Made to our measurements, meaning all Crimsafe doors can be made out of square where required.

### **Applications**

### **Entry & Laundry Doors**

- Standard Hinged Doors
- Build out Hinged Doors
- Pivot Doors