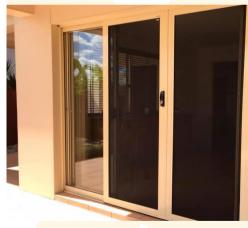

# Securelux **Sliding Doors**

### **Standard Features**

- Austral Triple Locking System with Parrot Beak Locks at all 3 points.
- 10 Pin Cylinder
- Heavy Duty Interlocks
- Top & Bottom Rollers
- Custom Made to our measurements

### **Applications**

- Single Sliding Door
- Double Sliding Door
- Back to Back Sliding Doors
- Buildout Sliding Doors
- Internal Sliding Doors (old brands & garage options)
- (i) Our consultants will identify and discuss any installation based accessories.

Satin Black Crimsafe **Classic Sliding Door** 

Paperbark Crimsafe **Regular Sliding Door**  **Bronze Crimsafe Regular Sliding Door** 

Securelux uses unique manufacturing techniques so where possible you don't need a midrail. Ask your consultant!