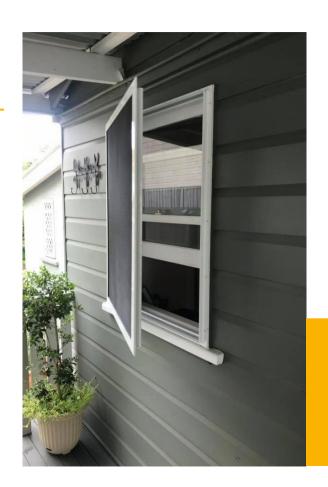

### **SLIDING WINDOWS**

### **Benefits**

- Screens that can slide to the right or left
- A design that prevents lateral lifting
- Allow air-flow and natural light into your home
- A stronger, more secure alternative to flyscreens
- Designed for single and multi-panel windows
- Secured with Crimsafe Screw-Clamp™ technology for ultimate protection