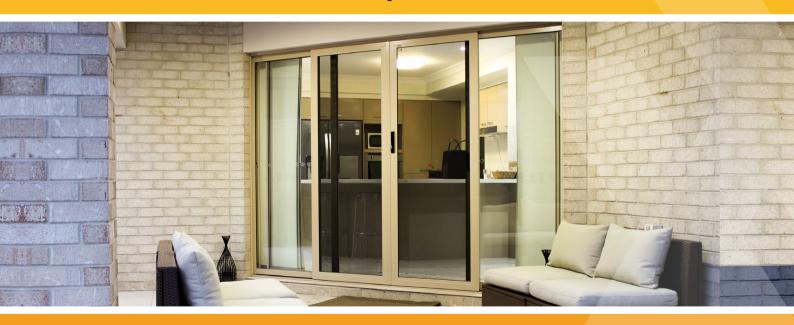

# Securelux **Sliding Doors**

### **Standard Features**

- Austral Triple Locking System with Parrot Beak Locks at all 3 points.
- 10 Pin Cylinder
- Heavy Duty Interlocks
- Top & Bottom Rollers
- Custom Made to our measurements

### **Applications**

- Single Sliding Door
- Double Sliding Door
- Back to Back Sliding Doors
- Buildout Sliding Doors
- Internal Sliding Doors (old brands & garage options)
- (i) Our consultants will identify and discuss any installation based accessories.