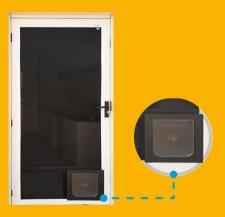

# Securelux **Petway Doors**

### Don't forget your four legged friends!

At Securelux we can customise security doors to meet your pet access requirements with our petways.

### **Standard Features**

- Austral Triple Locking System with Parrot Beak Locks at all 3 points.
- 10 Pin Cylinder
- Custom Made to our measurements